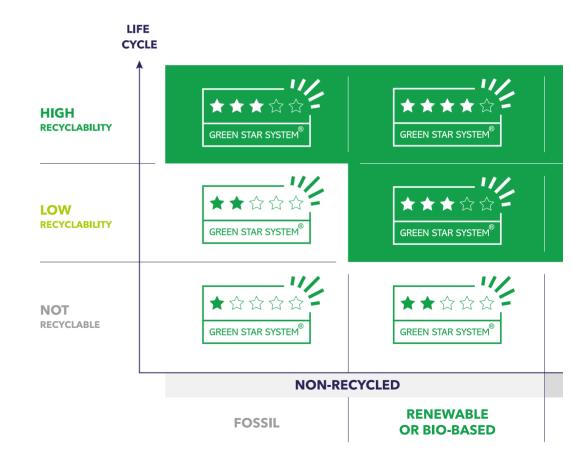

#### SUSTAINABILITY

Switch to green with Coala
Sustainability is at the heart of the development of our range. Our expanding portfolio of more environmentally friendly substrates provides customers with solutions that help protect our planet. Based upon material makeup and recyclability, our unique Green Star System™ rates products from zero to five stars, making it easy to identify and choose more sustainable materials.

#### AN OBJECTIVE RATING SYSTEM

The Antalis Green Star System™ for Visual Communication provides an objective rating system and makes it easier for companies to act in favour of sustainability. By choosing products that rank

high in this **O-to-5-star system**, you'll benefit from eco-responsible solutions that combine **practicality**, **efficiency and sustainability**.

Our goal is to help you move from today's composite materials, PVC-based, none recyclable materials to PVC-free, easier to recycle fibre-based, bio plastics, and ultimately recycled materials.

You will find the sustainable alternatives ranking 3 stars and above indicated in the swatchbook. Look out for the Green Star symbols.

In the Coala range, we also have a large selection of sustainable alternatives to rigid synthetic materials, just ask your Antalis contact for further details.

RAW MATERIAL ORIGIN

**RECYCLED** 

**FOSSIL** 

RENEWABLE OR BIO-BASED