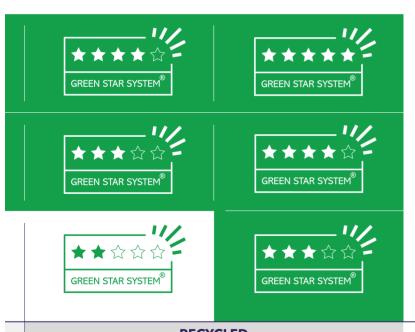

#### SUSTAINABILITY

Switch to green with Coala
Sustainability is at the heart of the development of our range. Our expanding portfolio of more environmentally friendly substrates provides customers with solutions that help protect our planet. Based upon material makeup and recyclability, our unique Green Star System™ rates products from zero to five stars, making it easy to identify and choose more sustainable materials.

#### AN OBJECTIVE RATING SYSTEM

The Antalis Green Star System™ for Visual Communication provides an objective rating system and makes it easier for companies to act in favour of sustainability. By choosing products that rank

high in this **O-to-5-star system**, you'll benefit from eco-responsible solutions that combine **practicality**, **efficiency and sustainability**.

Our goal is to help you move from today's composite materials, PVC-based, none recyclable materials to PVC-free, easier to recycle fibre-based, bio plastics, and ultimately recycled materials.

You will find the sustainable alternatives ranking 3 stars and above indicated in the swatchbook. Look out for the Green Star symbols.